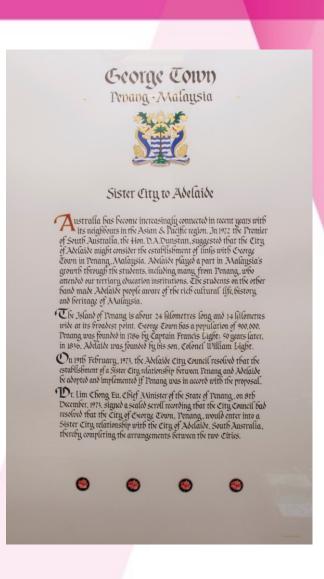

#### **Relationship History**

- Established 8 December 1973
- Established by Captain Francis Light, Col. William Light's Father
- Survey, design, and layout similar to Adelaide
- 2023 marks the Sister City relationship's 50<sup>th</sup> Anniversary