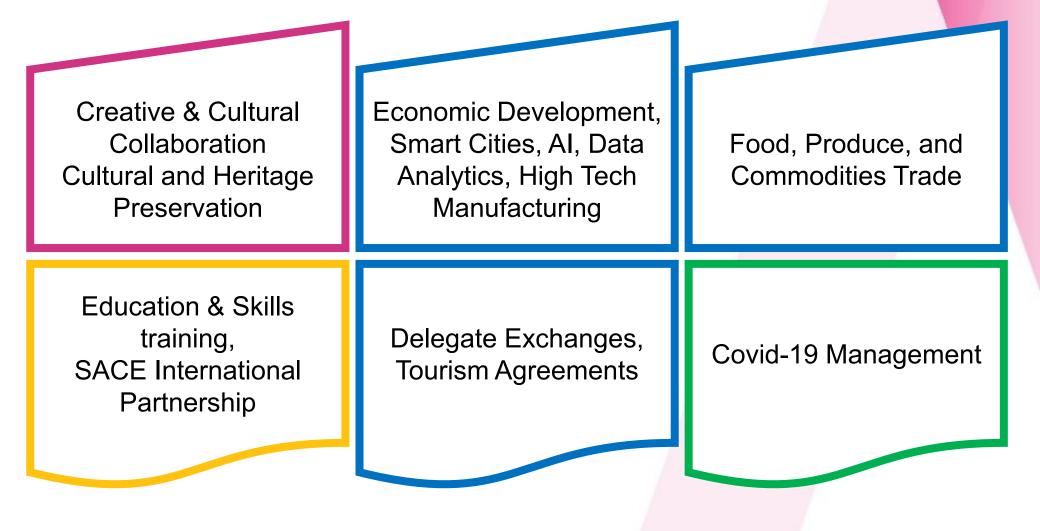

## City of George Town: Key Strategic Alignment with CoA

#### Some possible future opportunities could be:

- Learning from George Town re: UNESCO Heritage City initiatives (especially in relation to utilising Heritage destinations for attracting tourism)
- Share with George Town re: UNESCO Creative City initiatives
- Collaborate on Innovation and Entrepreneurship initiatives
- Collaborate on Smart Cities, high-tech industries (Lot 14)
- Build relationships through SACE International partnership programs
- Trade initiatives between food, produce, and commodity industries
- Arrange two-way tourism initiatives
- Plan Delegate trips
- George Town is keen to share Covid-19 Management learnings