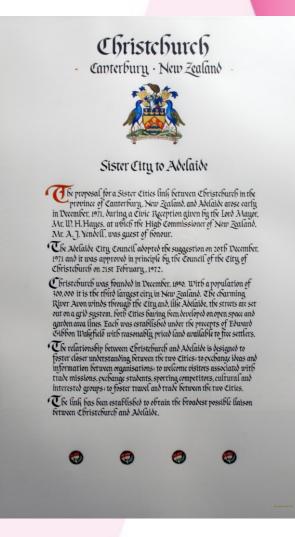

#### **Relationship History**

- Established 21 February 1972.
- 2022 marks the Sister City relationship's 50<sup>th</sup> Anniversary
- The relationship was, "designed to foster closer understanding between the two cities; to exchange ideas and information between organisations; to welcome visitors associated with trade missions, exchange students, sporting competitors, cultural and interested groups; to foster travel and trade between the two Cities."