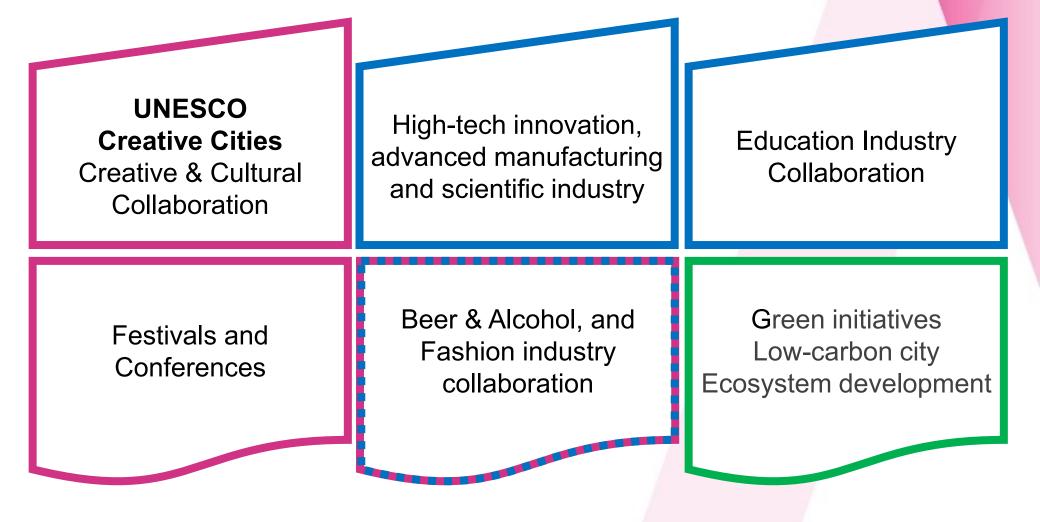

## City of Qingdao: Key Strategic Alignment with CoA

## **City of Qingdao: Future Opportunities**

#### Some possible future opportunities could be:

- Sharing and collaborating on creative and cultural activities
- Sharing and collaborating on festivals and conferences
- Share learnings from Support Local Business initiatives
- Collaborate on Smart Cities, high-tech industries (Lot 14)
- Collaborate and share on UNESCO Creative City initiatives
- Encourage collaboration and promotion between our beer and alcohol industries
- Encourage collaboration and promotion between our fashion industries
- Collaborate on Innovation and Entrepreneurship ecosystem initiatives
- Build relationships through education partnership and exchange programs
- Share approaches and initiatives to address sustainability and waste-reduction goals
- Share and collaborate on low-carbon, sustainability and biodiversity initiatives