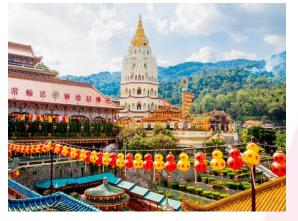

## **City of George Town (Penang Island)**

George Town is known for its cultural heritage, food, hightech manufacturing, and medical tourism.

The historical core of George Town is a UNESCO Heritage Site.