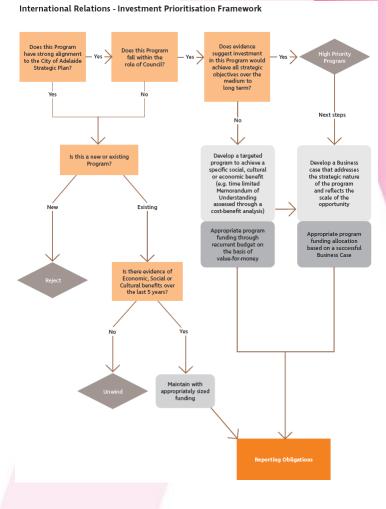

#### Adelaide - 5 Sister Cities – 2 Friendly Cities – 2 MoUs, and other relationships

And recommended a structured assessment framework for the assessment of investment in international programs to enable more efficient capital prioritisation

Both the EY report and CoA International Engagement Plan recommended that CoA uses a framework with which to evaluate possible Sister City opportunities, MoUs, and other city-to-city collaborations, incorporating:

- Alignment with our Strategic Plan
- Risk assessment
- How attractive or desirable the relationship is
- The objectives / outcomes being sought
- How we're positioned to maximise mutual community, cultural, economic and trade benefits of the relationship
- How willing and able both cities are to deliver
- Understanding the joint role of Federal, State, and Local Government

A framework was suggested, which may need updating  $\rightarrow$ 

# It is not recommended we establish more Sister or Friendly City relationships, or relationships without sunset clauses.

 Recommended that future opportunities be executed via Memoranda of Understanding, including detail on purpose, timeframes, and specific outcomes

#### **Developing an Updated Framework:**

- 1. Administration can review the existing draft framework, and produce an updated framework by which to assess possible future relationships and opportunities.
- 2. This would be driven by Office of the Lord Mayor, in conjunction with AEDA, as well as the relevant program teams for a specific MoU which is being assessed.

### **Developing an Updated Framework**

#### **Possible Updated Framework:**

- 1. Identify specific outcomes with Strategic Alignment
- Assess City of Adelaide's ability to achieve outcome(s) against the impact of those outcomes(s)
  - Score ability to achieve using: available resource, budget, whether it is within the scope / remit of Council or State / Federal Government
  - 2. Score impact using: Strategic Outcomes, Strategic priorities, and assessment of risk factors.
  - 3. Set benchmark levels to progress to MoU, further investigate, or no longer progress.