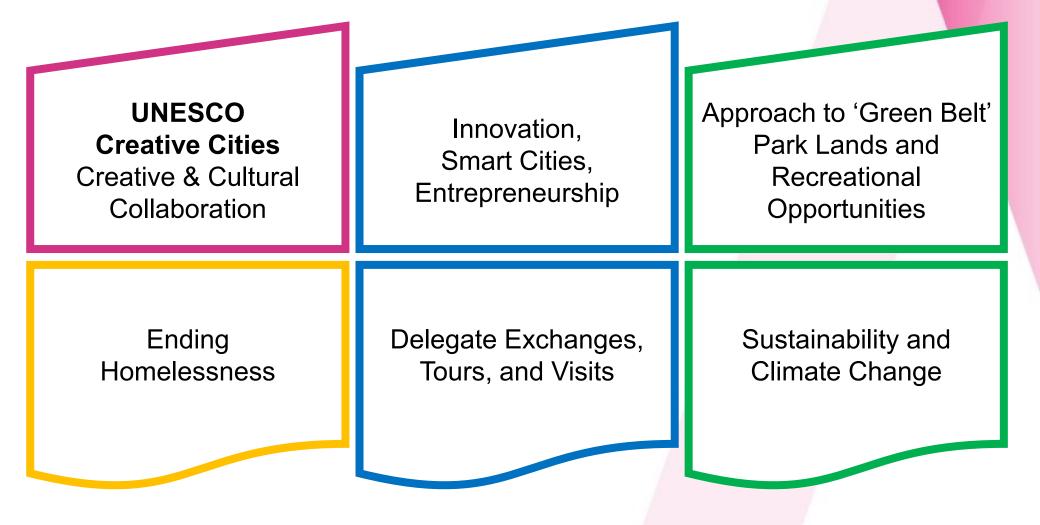

# City of Himeji: Key Strategic Alignment with CoA

| Creative & Cultural<br>Collaboration<br>Cultural and Heritage<br>Preservation          | Supporting business,<br>innovation, and<br>entrepreneurship                 | Eco-Friendly City<br>Addressing waste<br>plastic and food waste |
|----------------------------------------------------------------------------------------|-----------------------------------------------------------------------------|-----------------------------------------------------------------|
| Enhance the<br>attractiveness of public<br>spaces in the city to<br>increase their use | Creating an environment<br>which supports women,<br>all ages, and diversity | Improving Park Lands<br>and creating a<br>harmonious landscape  |