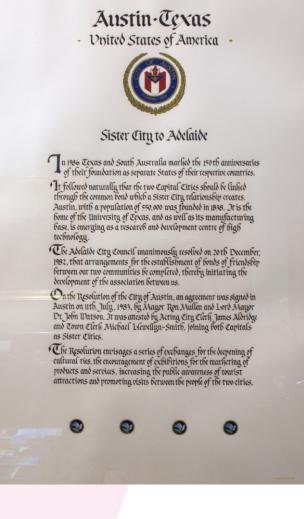

#### **Relationship History**

- Established 11 July 1983
- 2023 marks the Sister City relationship's 40<sup>th</sup> Anniversary
- Relationship envisaged, "a series of exchanges for the deepening of cultural ties, the encouragement of exhibitions for the marketing of products and services, increasing the public awareness of tourist attractions, and promoting visits between the people of the two cities."